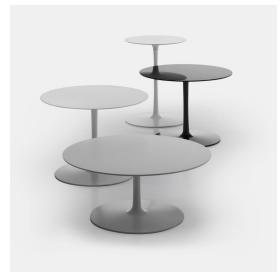

## FLOW LOW TABLE

#### Designed by Jean Marie Massaud

Round coffee tables in three dims. Base with central leg made of aluminium, lacquered in matt white or gloss black. Table tops in matt white cristalplant®, or gloss black ceramilux®.

#### FLOW LOW TABLE

## **COFFEE TABLE**